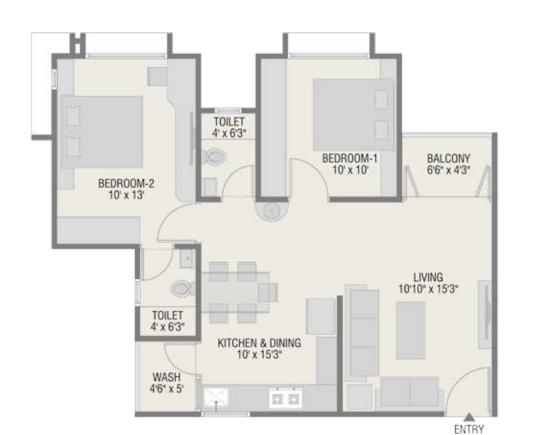

to ensure maximum functionality and cost efficiency.



# The Epitome of Spacious, Stylish Living.

The exquisite perfection of G Platinum's exterior is carried through to its elegant interiors.

Every shop and apartment has been designed to maximize space and provide total, exclusive privacy.

With a selection of different size apartments, G Platinum offers living spaces to suit the most discerning homeowners.



### **Ground Floor** – A Retail Park





Luxury brands are not built overnight. It takes many years. So, a lot of time was spent in understanding the needs of a luxury brand, and then creating a matching retail environment that these brands truly deserve. We also went a step ahead to understand the novel requirements of modern day shoppers and users.



## **Apartments**











2 BHK ◀ B Block









# SALIENT FEATURES



Children play area with pleasant sit outs



Garden



Well designed entrance foyer



Well equipped health club



24 hrs. water Supply



Automatic elevator



Single entry to premises with security and CCTV camera



Internal roads of RCC/Pattern designed stone paving/Pavers





Commercial area to feed the daily requirements







### **SPECIFICATIONS**

#### STRUCTURE

Earthquake resistant RCC frame structure.

#### PLASTER

Internal mala plaster with base putty finish and external double coat plaster with acrylic paint.

#### FLOORING

Vitrified Tile flooring in drawing, dining & kitchen as per architect's design in parking and compound. Terrace finished with heat reflection treatment.

#### DOOR / WINDOW

Decorative main entrance d