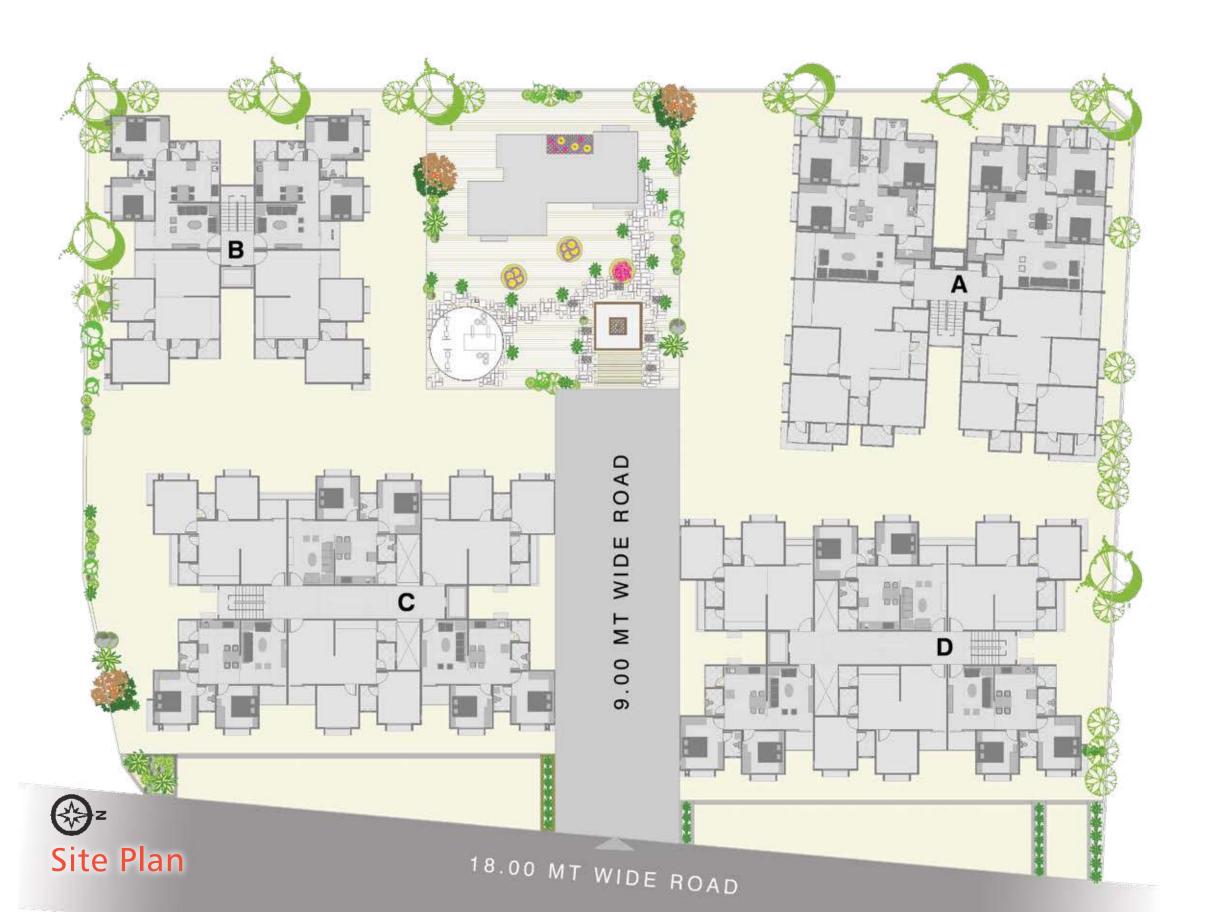

Internal roads of RCC/Pattern designed stone paving/Pavers

Commercial area to feed the daily requirements