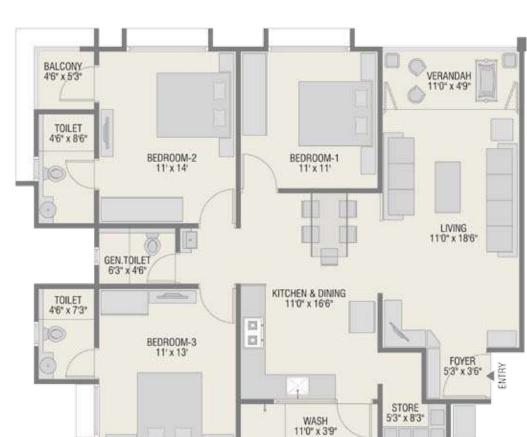

# The Epitome of Spacious, Stylish Living.

The exquisite perfection of G Platinum's exterior is carried through to its elegant interiors.

Every shop and apartment has been designed to maximize space and provide total, exclusive privacy.

With a selection of different size apartments, G Platinum offers living spaces to suit the most discerning homeowners.